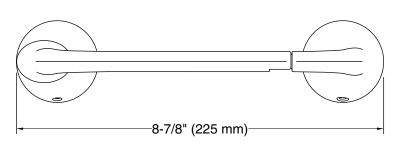

# **Technical Information**

All product dimensions are nominal. Installation Type: Wall-mount Material: Zinc, Stainless Steel