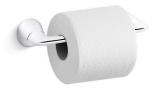

## Features

- Pivoting holder makes changing toilet paper quick and simple.
- Coordinates with other Modern accessories.

## Material

- Premium metal construction for durability and reliability.
- KOHLER finishes resist corrosion and tarnishing.

## **Available Colors/Finishes**

Color tiles intended for reference only.

**Color Code Description** 

CP Polished Chrome

BN Vibrant® Brushed Nickel

BL Matte Black

Modern Toilet paper holder K-24759