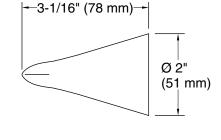

# **Technical Information**

All product dimensions are nominal. Installation Type: Wall-mount Material: Zinc, Stainless Steel